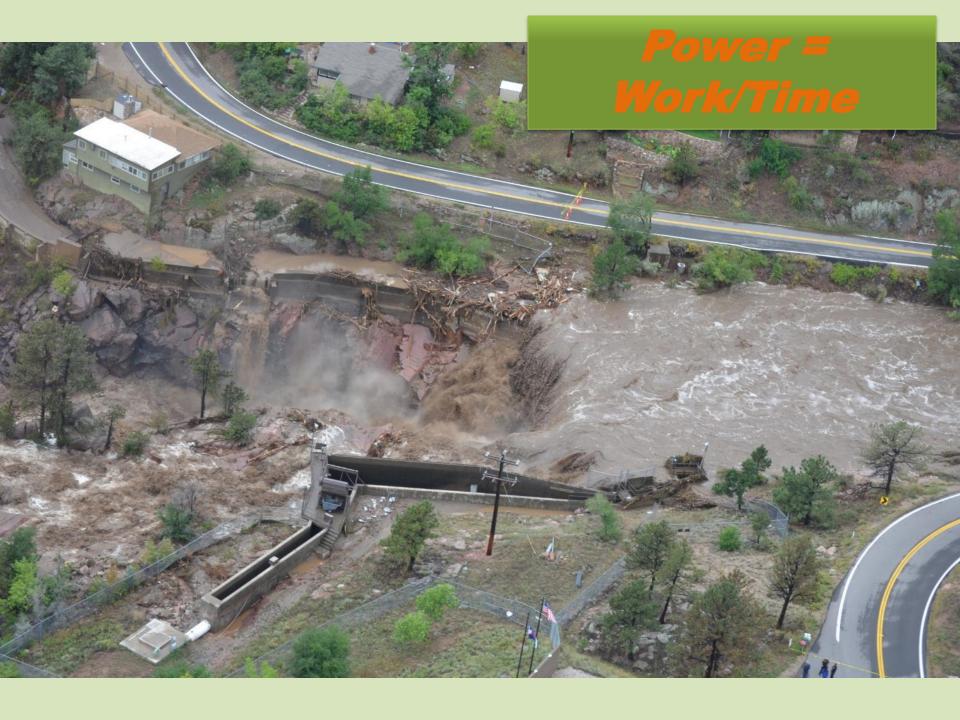

Dave Piske (Rocky Mountain Flycasters – the spark)
Pam Sponholtz (US Fish & Wildlife Service – the dynamite)

Aggradation

\$100K spent to dredge 1 canal (not completed)

~\$100K to dredge Lake Loveland