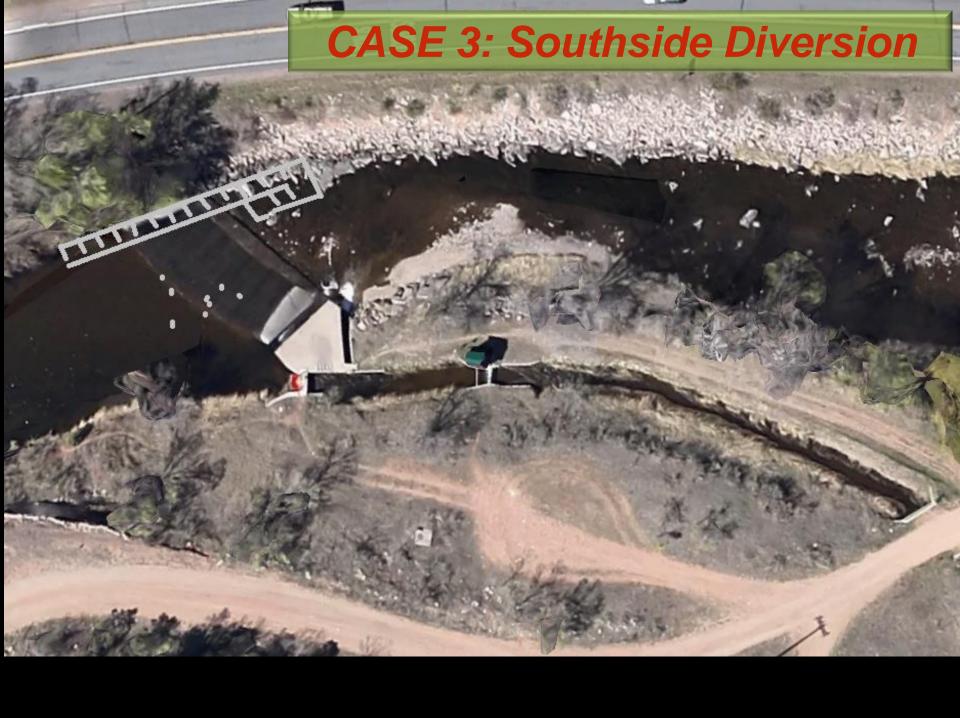

| 3.7 | 3.0   | 4.6   | 3.0  | 3.8   |
| 22    | Jasper Lake      | 4.7               | 4.8 | 3.6   | 4.8   | 1.0  | 3.8   |
| 26    | River View       | 4.7               | 2.7 | 3.4   | 3.6   | 4.0  | 3.7   |
| 25    | Loveland WTP     | 5.0               | 1.0 | 4.3   | 3.9   | 4.0  | 3.6   |
| 21    | Cedar Cove       | 4.7               | 3.3 | 3.9   | 4.0   | 2.0  | 3.6   |
| 51    | North Drake      | 5.0               | 2.9 | 3.8   | 4.0   | 2.0  | 3.6   |
| 27    | Glade Road       | 3.6               | 5.0 | 3.7   | 4.2   | 1.0  | 3.5   |
| 28    | Whiteside        | 4.5               | 2.8 | 2.9   | 3.9   | 3.0  | 3.4   |
| 49    | Crosier Mt Trail | 4.0               | 1.0 | 4.0   | 3.9   | 4.0  | 3.4   |

Top Ten























## CASE 3: Southside Diversion