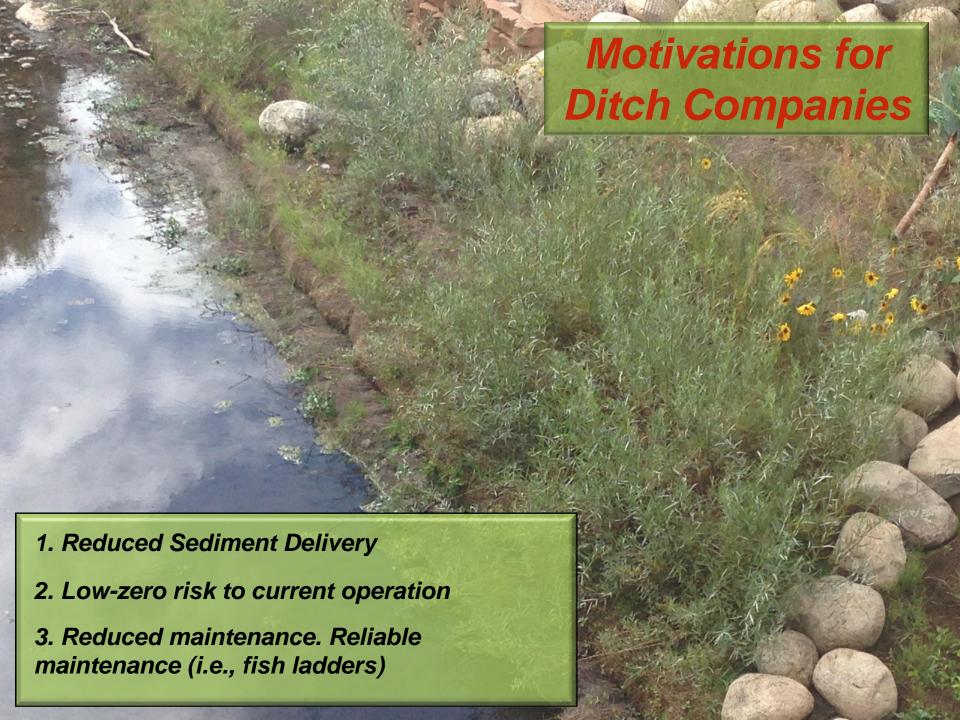

| 3.7 | 3.0   | 4.6   | 3.0  | 3.8   |
| 22    | Jasper Lake      | 4.7               | 4.8 | 3.6   | 4.8   | 1.0  | 3.8   |
| 26    | River View       | 4.7               | 2.7 | 3.4   | 3.6   | 4.0  | 3.7   |
| 25    | Loveland WTP     | 5.0               | 1.0 | 4.3   | 3.9   | 4.0  | 3.6   |
| 21    | Cedar Cove       | 4.7               | 3.3 | 3.9   | 4.0   | 2.0  | 3.6   |
| 51    | North Drake      | 5.0               | 2.9 | 3.8   | 4.0   | 2.0  | 3.6   |
| 27    | Glade Road       | 3.6               | 5.0 | 3.7   | 4.2   | 1.0  | 3.5   |
| 28    | Whiteside        | 4.5               | 2.8 | 2.9   | 3.9   | 3.0  | 3.4   |
| 49    | Crosier Mt Trail | 4.0               | 1.0 | 4.0   | 3.9   | 4.0  | 3.4   |

Top Ten























## CASE 3: Southside Diversion