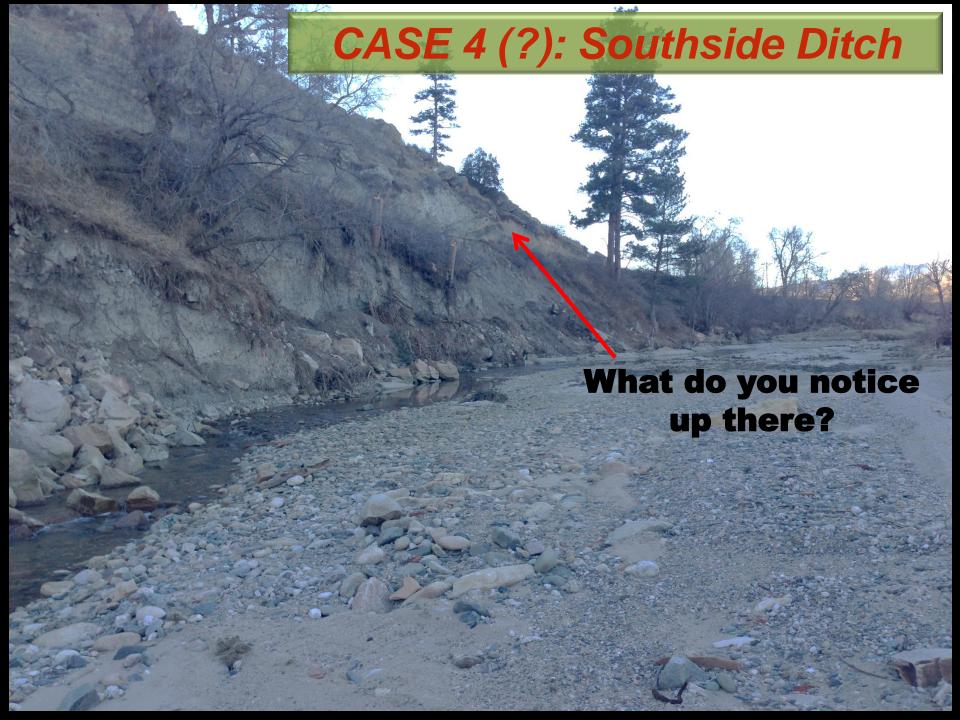

| 3.7 | 3.0   | 4.6   | 3.0  | 3.8   |
| 22    | Jasper Lake      | 4.7               | 4.8 | 3.6   | 4.8   | 1.0  | 3.8   |
| 26    | River View       | 4.7               | 2.7 | 3.4   | 3.6   | 4.0  | 3.7   |
| 25    | Loveland WTP     | 5.0               | 1.0 | 4.3   | 3.9   | 4.0  | 3.6   |
| 21    | Cedar Cove       | 4.7               | 3.3 | 3.9   | 4.0   | 2.0  | 3.6   |
| 51    | North Drake      | 5.0               | 2.9 | 3.8   | 4.0   | 2.0  | 3.6   |
| 27    | Glade Road       | 3.6               | 5.0 | 3.7   | 4.2   | 1.0  | 3.5   |
| 28    | Whiteside        | 4.5               | 2.8 | 2.9   | 3.9   | 3.0  | 3.4   |
| 49    | Crosier Mt Trail | 4.0               | 1.0 | 4.0   | 3.9   | 4.0  | 3.4   |

Top Ten























## CASE 3: Southside Diversion