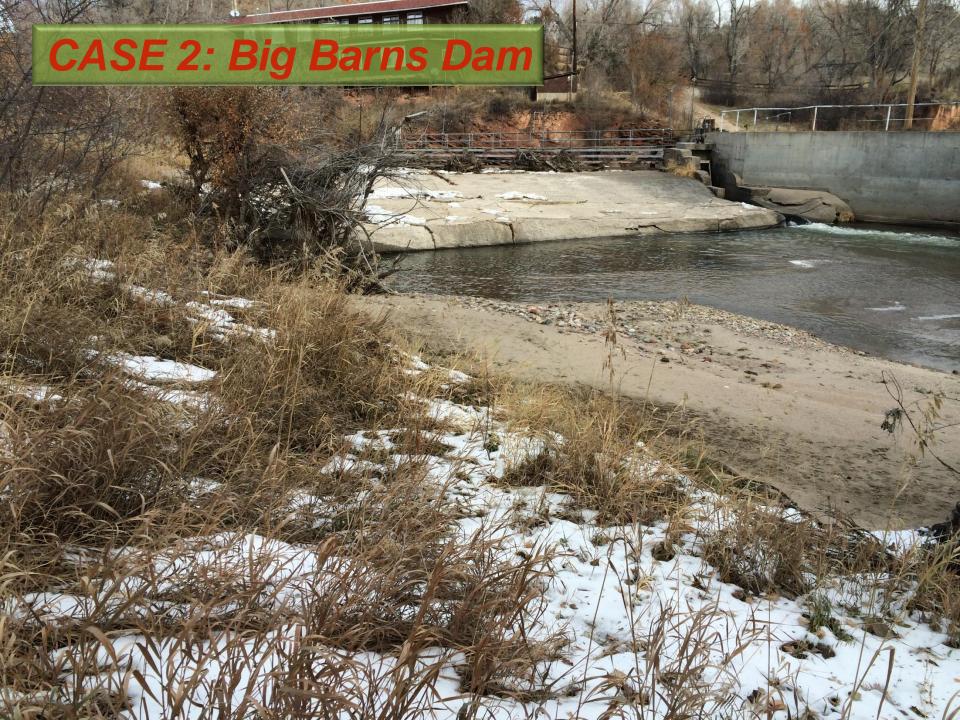

|
| 29    | Morey Open space | 4.9               | 3.7 | 3.0   | 4.6   | 3.0  | 3.8   |
| 22    | Jasper Lake      | 4.7               | 4.8 | 3.6   | 4.8   | 1.0  | 3.8   |
| 26    | River View       | 4.7               | 2.7 | 3.4   | 3.6   | 4.0  | 3.7   |
| 25    | Loveland WTP     | 5.0               | 1.0 | 4.3   | 3.9   | 4.0  | 3.6   |
| 21    | Cedar Cove       | 4.7               | 3.3 | 3.9   | 4.0   | 2.0  | 3.6   |
| 51    | North Drake      | 5.0               | 2.9 | 3.8   | 4.0   | 2.0  | 3.6   |
| 27    | Glade Road       | 3.6               | 5.0 | 3.7   | 4.2   | 1.0  | 3.5   |
| 28    | Whiteside        | 4.5               | 2.8 | 2.9   | 3.9   | 3.0  | 3.4   |
| 49    | Crosier Mt Trail | 4.0               | 1.0 | 4.0   | 3.9   | 4.0  | 3.4   |

Top Ten























## CASE 3: Southside Diversion