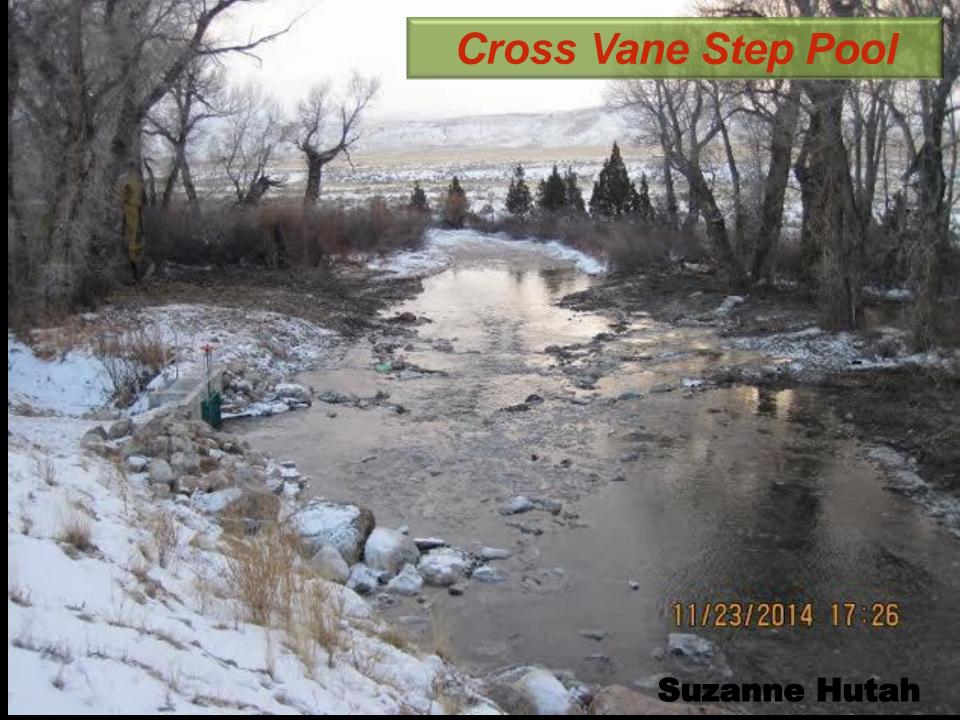

0   |
| 29    | Morey Open space | 4.9               | 3.7 | 3.0   | 4.6   | 3.0  | 3.8   |
| 22    | Jasper Lake      | 4.7               | 4.8 | 3.6   | 4.8   | 1.0  | 3.8   |
| 26    | River View       | 4.7               | 2.7 | 3.4   | 3.6   | 4.0  | 3.7   |
| 25    | Loveland WTP     | 5.0               | 1.0 | 4.3   | 3.9   | 4.0  | 3.6   |
| 21    | Cedar Cove       | 4.7               | 3.3 | 3.9   | 4.0   | 2.0  | 3.6   |
| 51    | North Drake      | 5.0               | 2.9 | 3.8   | 4.0   | 2.0  | 3.6   |
| 27    | Glade Road       | 3.6               | 5.0 | 3.7   | 4.2   | 1.0  | 3.5   |
| 28    | Whiteside        | 4.5               | 2.8 | 2.9   | 3.9   | 3.0  | 3.4   |
| 49    | Crosier Mt Trail | 4.0               | 1.0 | 4.0   | 3.9   | 4.0  | 3.4   |

Top Ten























## CASE 3: Southside Diversion