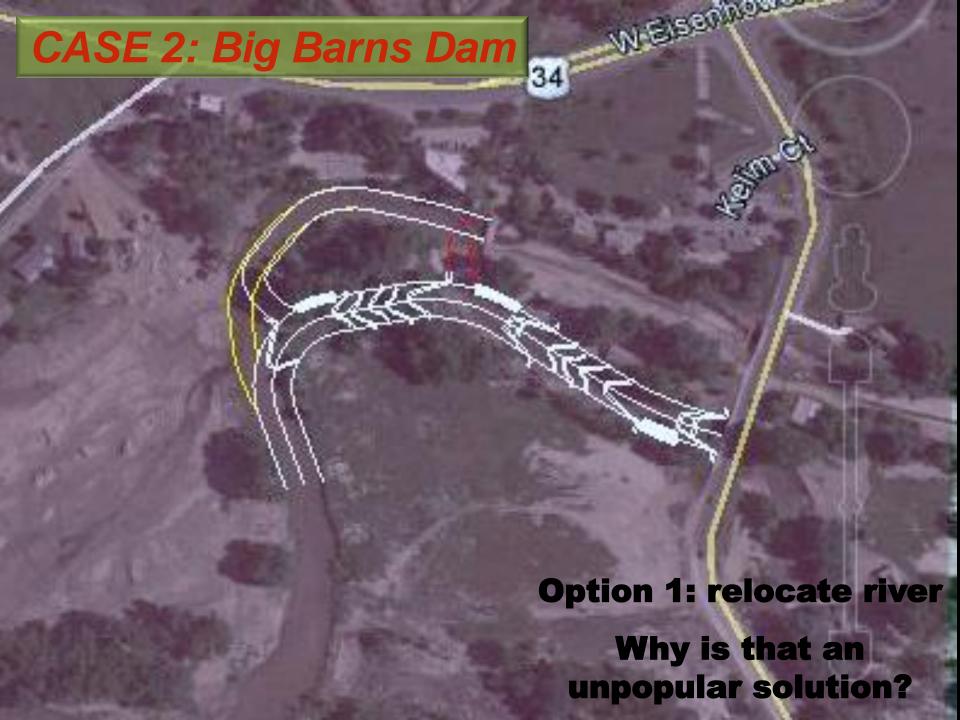

29    | Morey Open space | 4.9               | 3.7 | 3.0   | 4.6   | 3.0  | 3.8   |
| 22    | Jasper Lake      | 4.7               | 4.8 | 3.6   | 4.8   | 1.0  | 3.8   |
| 26    | River View       | 4.7               | 2.7 | 3.4   | 3.6   | 4.0  | 3.7   |
| 25    | Loveland WTP     | 5.0               | 1.0 | 4.3   | 3.9   | 4.0  | 3.6   |
| 21    | Cedar Cove       | 4.7               | 3.3 | 3.9   | 4.0   | 2.0  | 3.6   |
| 51    | North Drake      | 5.0               | 2.9 | 3.8   | 4.0   | 2.0  | 3.6   |
| 27    | Glade Road       | 3.6               | 5.0 | 3.7   | 4.2   | 1.0  | 3.5   |
| 28    | Whiteside        | 4.5               | 2.8 | 2.9   | 3.9   | 3.0  | 3.4   |
| 49    | Crosier Mt Trail | 4.0               | 1.0 | 4.0   | 3.9   | 4.0  | 3.4   |

Top Ten























## CASE 3: Southside Diversion