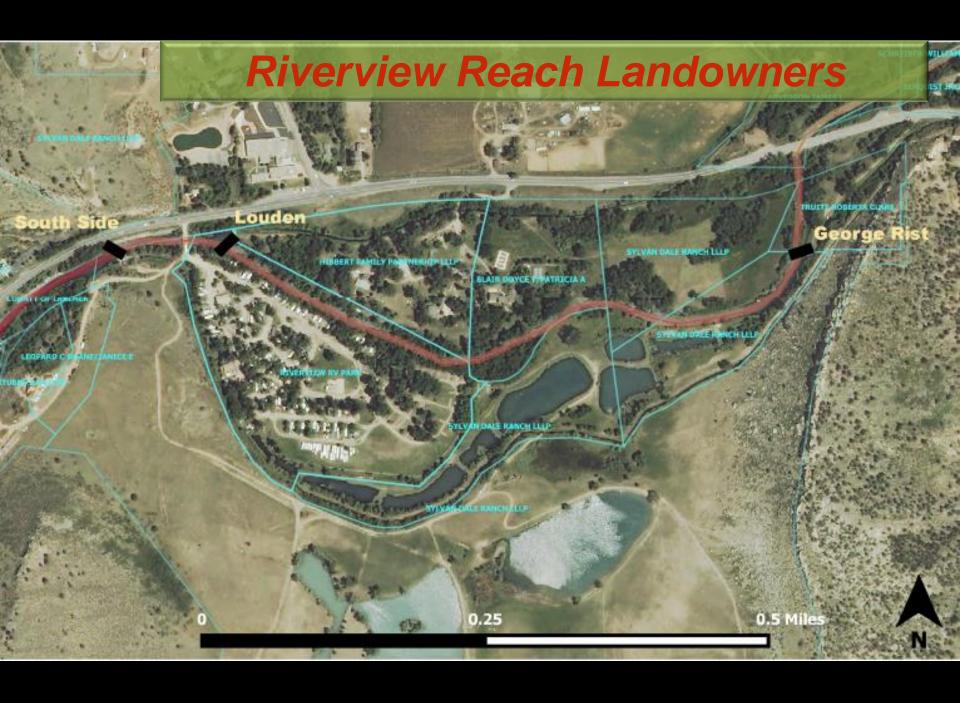

## Master Plan Reach Ratings

| Reach |                  | Assessment Scores |     |       |       |      |       |
|-------|------------------|-------------------|-----|-------|-------|------|-------|
| No.   | Name             | GR                | FR  | AH-IP | RE-IP | Cost | Total |
| 42    | Glen Haven       | 5.0               | 3.9 | 5.0   | 4.0   | 2.0  | 4.0   |
| 29    | Morey Open space | 4.9               | 3.7 | 3.0   | 4.6   | 3.0  | 3.8   |
| 22    | Jasper Lake      | 4.7               | 4.8 | 3.6   | 4.8   | 1.0  | 3.8   |
| 26    | River View       | 4.7               | 2.7 | 3.4   | 3.6   | 4.0  | 3.7   |
| 25    | Loveland WTP     | 5.0               | 1.0 | 4.3   | 3.9   | 4.0  | 3.6   |
| 21    | Cedar Cove       | 4.7               | 3.3 | 3.9   | 4.0   | 2.0  | 3.6   |
| 51    | North Drake      | 5.0               | 2.9 | 3.8   | 4.0   | 2.0  | 3.6   |
| 27    | Glade Road       | 3.6               | 5.0 | 3.7   | 4.2   | 1.0  | 3.5   |
| 28    | Whiteside        | 4.5               | 2.8 | 2.9   | 3.9   | 3.0  | 3.4   |
| 49    | Crosier Mt Trail | 4.0               | 1.0 | 4.0   | 3.9   | 4.0  | 3.4   |