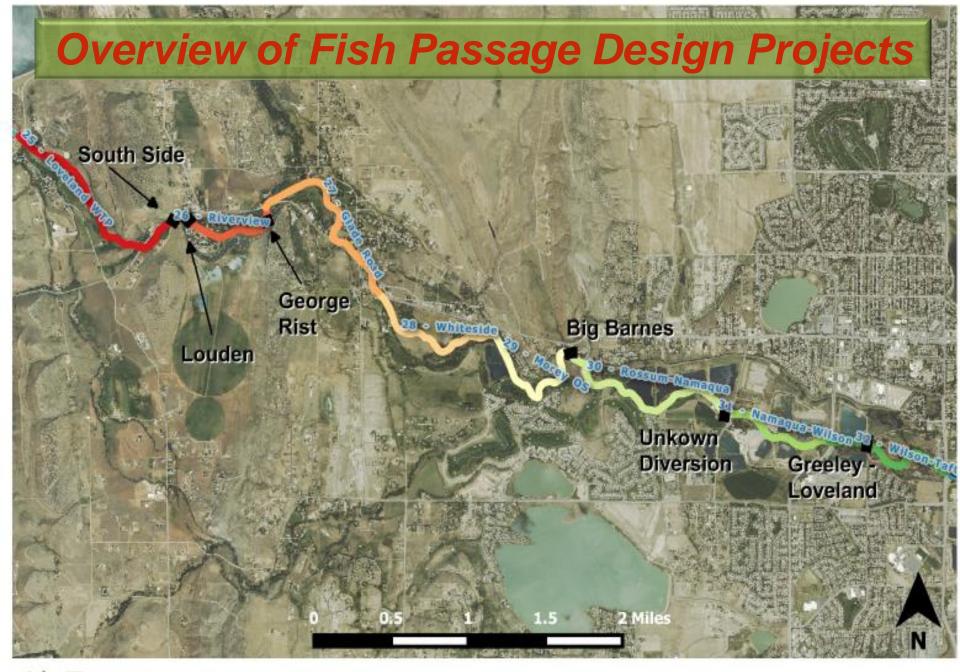

## Master Plan Reach Ratings

| Reach |                  | Assessment Scores |     |       |       |      |       |
|-------|------------------|-------------------|-----|-------|-------|------|-------|
| No.   | Name             | GR                | FR  | AH-IP | RE-IP | Cost | Total |
| 42    | Glen Haven       | 5.0               | 3.9 | 5.0   | 4.0   | 2.0  | 4.0   |
| 29    | Morey Open space | 4.9               | 3.7 | 3.0   | 4.6   | 3.0  | 3.8   |
| 22    | Jasper Lake      | 4.7               | 4.8 | 3.6   | 4.8   | 1.0  | 3.8   |
| 26    | River View       | 4.7               | 2.7 | 3.4   | 3.6   | 4.0  | 3.7   |
| 25    | Loveland WTP     | 5.0               | 1.0 | 4.3   | 3.9   | 4.0  | 3.6   |
| 21    | Cedar Cove       | 4.7               | 3.3 | 3.9   | 4.0   | 2.0  | 3.6   |
| 51    | North Drake      | 5.0               | 2.9 | 3.8   | 4.0   | 2.0  | 3.6   |
| 27    | Glade Road       | 3.6               | 5.0 | 3.7   | 4.2   | 1.0  | 3.5   |
| 28    | Whiteside        | 4.5               | 2.8 | 2.9   | 3.9   | 3.0  | 3.4   |
| 49    | Crosier Mt Trail | 4.0               | 1.0 | 4.0   | 3.9   | 4.0  | 3.4   |

Top Ten