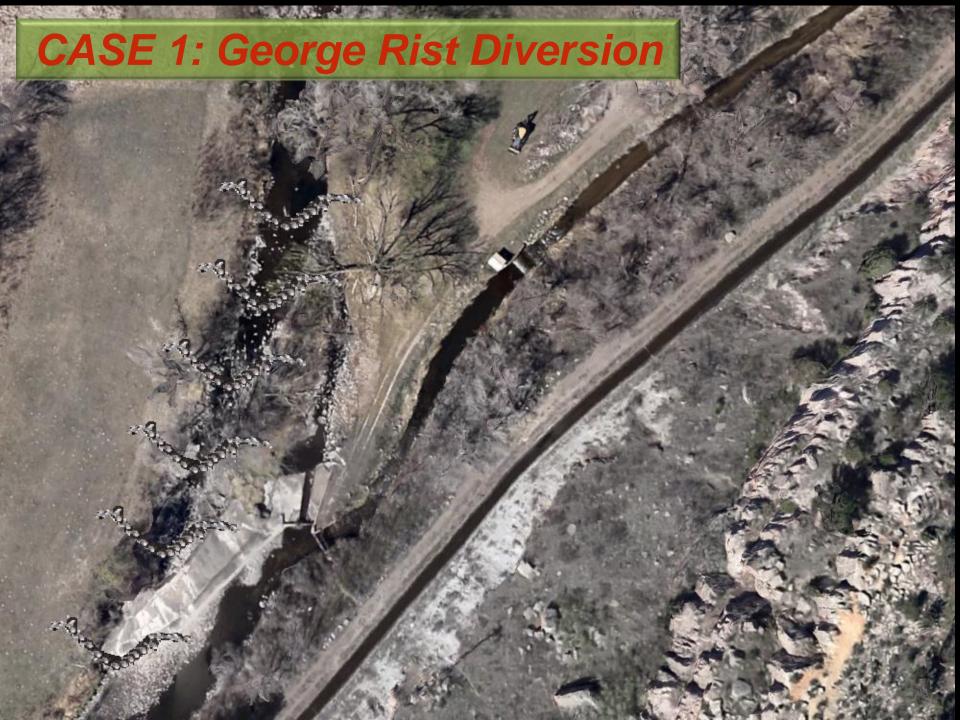

4.0   |
| 29    | Morey Open space | 4.9               | 3.7 | 3.0   | 4.6   | 3.0  | 3.8   |
| 22    | Jasper Lake      | 4.7               | 4.8 | 3.6   | 4.8   | 1.0  | 3.8   |
| 26    | River View       | 4.7               | 2.7 | 3.4   | 3.6   | 4.0  | 3.7   |
| 25    | Loveland WTP     | 5.0               | 1.0 | 4.3   | 3.9   | 4.0  | 3.6   |
| 21    | Cedar Cove       | 4.7               | 3.3 | 3.9   | 4.0   | 2.0  | 3.6   |
| 51    | North Drake      | 5.0               | 2.9 | 3.8   | 4.0   | 2.0  | 3.6   |
| 27    | Glade Road       | 3.6               | 5.0 | 3.7   | 4.2   | 1.0  | 3.5   |
| 28    | Whiteside        | 4.5               | 2.8 | 2.9   | 3.9   | 3.0  | 3.4   |
| 49    | Crosier Mt Trail | 4.0               | 1.0 | 4.0   | 3.9   | 4.0  | 3.4   |

Top Ten























## CASE 3: Southside Diversion