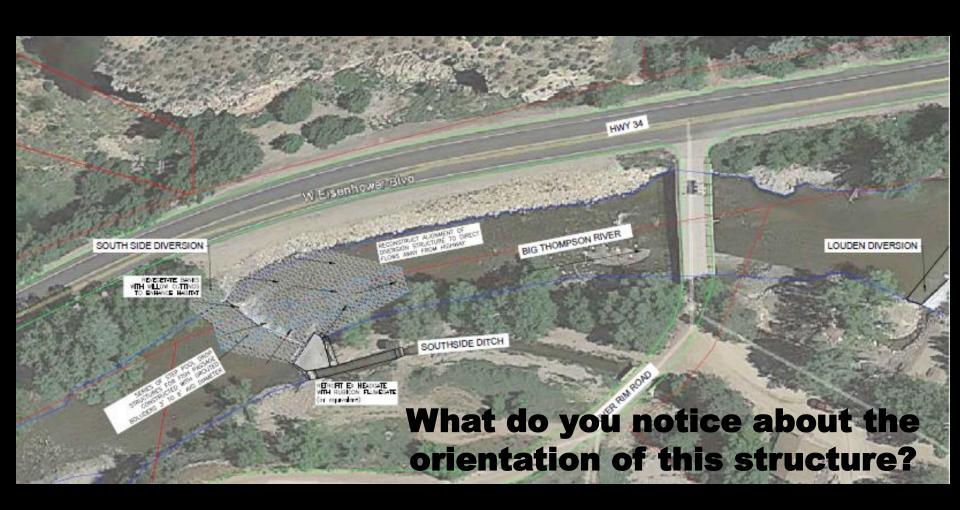

| 3.7 | 3.0   | 4.6   | 3.0  | 3.8   |
| 22    | Jasper Lake      | 4.7               | 4.8 | 3.6   | 4.8   | 1.0  | 3.8   |
| 26    | River View       | 4.7               | 2.7 | 3.4   | 3.6   | 4.0  | 3.7   |
| 25    | Loveland WTP     | 5.0               | 1.0 | 4.3   | 3.9   | 4.0  | 3.6   |
| 21    | Cedar Cove       | 4.7               | 3.3 | 3.9   | 4.0   | 2.0  | 3.6   |
| 51    | North Drake      | 5.0               | 2.9 | 3.8   | 4.0   | 2.0  | 3.6   |
| 27    | Glade Road       | 3.6               | 5.0 | 3.7   | 4.2   | 1.0  | 3.5   |
| 28    | Whiteside        | 4.5               | 2.8 | 2.9   | 3.9   | 3.0  | 3.4   |
| 49    | Crosier Mt Trail | 4.0               | 1.0 | 4.0   | 3.9   | 4.0  | 3.4   |

Top Ten























## CASE 3: Southside Diversion