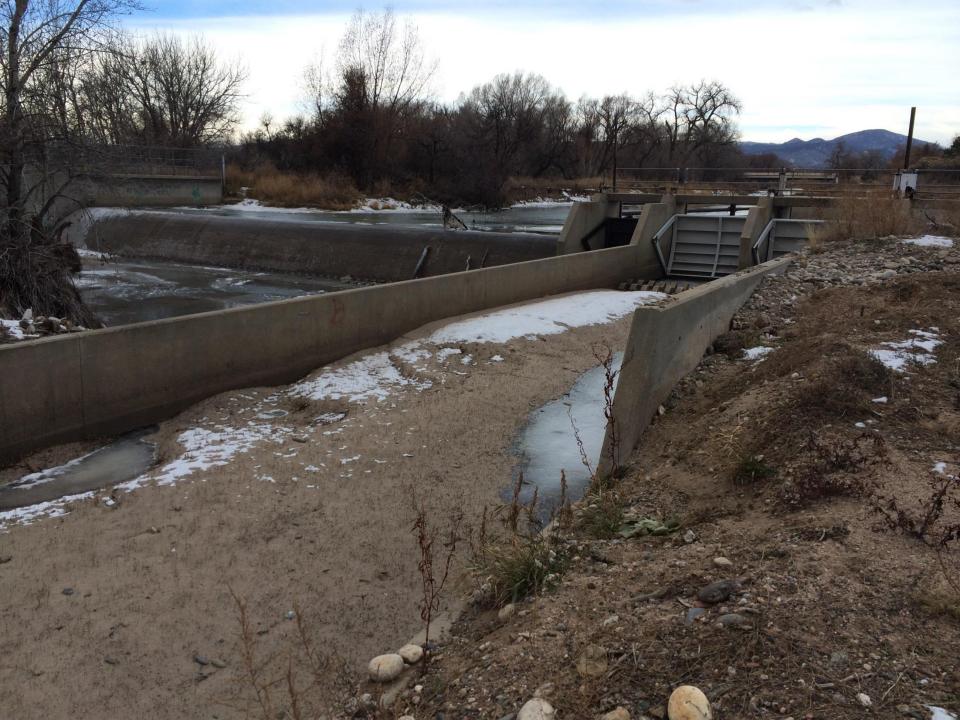

| 29    | Morey Open space | 4.9               | 3.7 | 3.0   | 4.6   | 3.0  | 3.8   |
| 22    | Jasper Lake      | 4.7               | 4.8 | 3.6   | 4.8   | 1.0  | 3.8   |
| 26    | River View       | 4.7               | 2.7 | 3.4   | 3.6   | 4.0  | 3.7   |
| 25    | Loveland WTP     | 5.0               | 1.0 | 4.3   | 3.9   | 4.0  | 3.6   |
| 21    | Cedar Cove       | 4.7               | 3.3 | 3.9   | 4.0   | 2.0  | 3.6   |
| 51    | North Drake      | 5.0               | 2.9 | 3.8   | 4.0   | 2.0  | 3.6   |
| 27    | Glade Road       | 3.6               | 5.0 | 3.7   | 4.2   | 1.0  | 3.5   |
| 28    | Whiteside        | 4.5               | 2.8 | 2.9   | 3.9   | 3.0  | 3.4   |
| 49    | Crosier Mt Trail | 4.0               | 1.0 | 4.0   | 3.9   | 4.0  | 3.4   |

Top Ten























## CASE 3: Southside Diversion