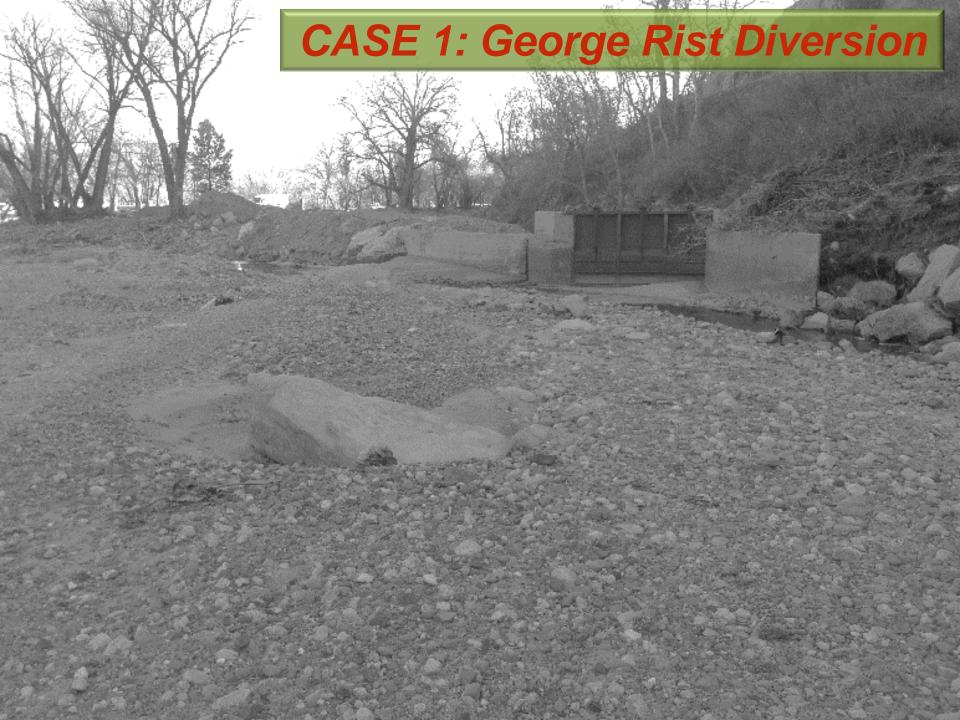

| 4.0   |
| 29    | Morey Open space | 4.9               | 3.7 | 3.0   | 4.6   | 3.0  | 3.8   |
| 22    | Jasper Lake      | 4.7               | 4.8 | 3.6   | 4.8   | 1.0  | 3.8   |
| 26    | River View       | 4.7               | 2.7 | 3.4   | 3.6   | 4.0  | 3.7   |
| 25    | Loveland WTP     | 5.0               | 1.0 | 4.3   | 3.9   | 4.0  | 3.6   |
| 21    | Cedar Cove       | 4.7               | 3.3 | 3.9   | 4.0   | 2.0  | 3.6   |
| 51    | North Drake      | 5.0               | 2.9 | 3.8   | 4.0   | 2.0  | 3.6   |
| 27    | Glade Road       | 3.6               | 5.0 | 3.7   | 4.2   | 1.0  | 3.5   |
| 28    | Whiteside        | 4.5               | 2.8 | 2.9   | 3.9   | 3.0  | 3.4   |
| 49    | Crosier Mt Trail | 4.0               | 1.0 | 4.0   | 3.9   | 4.0  | 3.4   |

Top Ten























## CASE 3: Southside Diversion