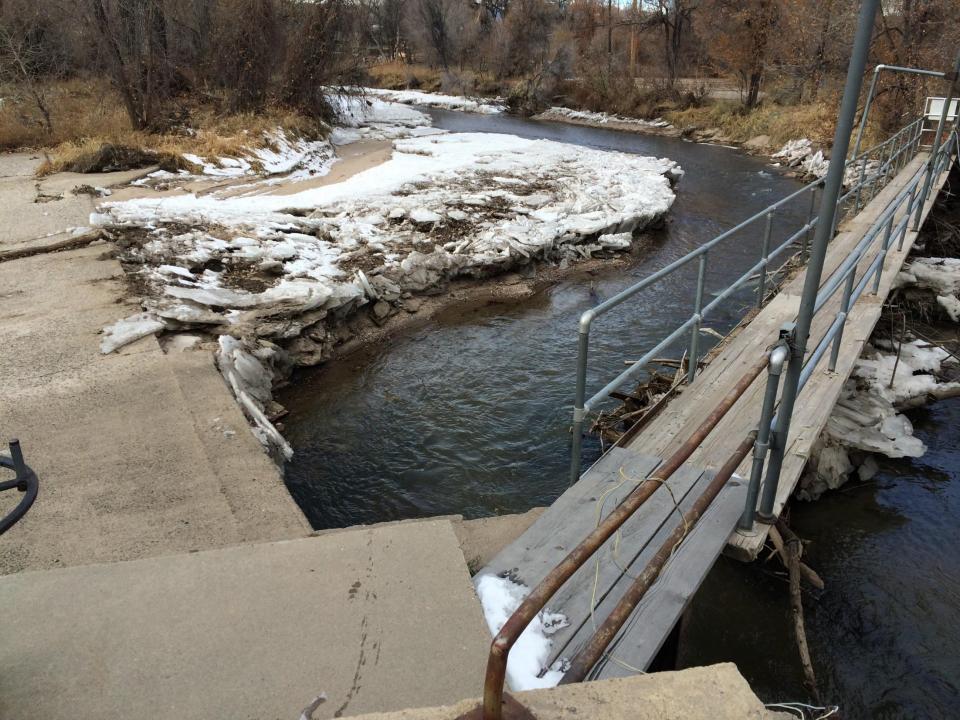

|
| 29    | Morey Open space | 4.9               | 3.7 | 3.0   | 4.6   | 3.0  | 3.8   |
| 22    | Jasper Lake      | 4.7               | 4.8 | 3.6   | 4.8   | 1.0  | 3.8   |
| 26    | River View       | 4.7               | 2.7 | 3.4   | 3.6   | 4.0  | 3.7   |
| 25    | Loveland WTP     | 5.0               | 1.0 | 4.3   | 3.9   | 4.0  | 3.6   |
| 21    | Cedar Cove       | 4.7               | 3.3 | 3.9   | 4.0   | 2.0  | 3.6   |
| 51    | North Drake      | 5.0               | 2.9 | 3.8   | 4.0   | 2.0  | 3.6   |
| 27    | Glade Road       | 3.6               | 5.0 | 3.7   | 4.2   | 1.0  | 3.5   |
| 28    | Whiteside        | 4.5               | 2.8 | 2.9   | 3.9   | 3.0  | 3.4   |
| 49    | Crosier Mt Trail | 4.0               | 1.0 | 4.0   | 3.9   | 4.0  | 3.4   |

Top Ten























## CASE 3: Southside Diversion