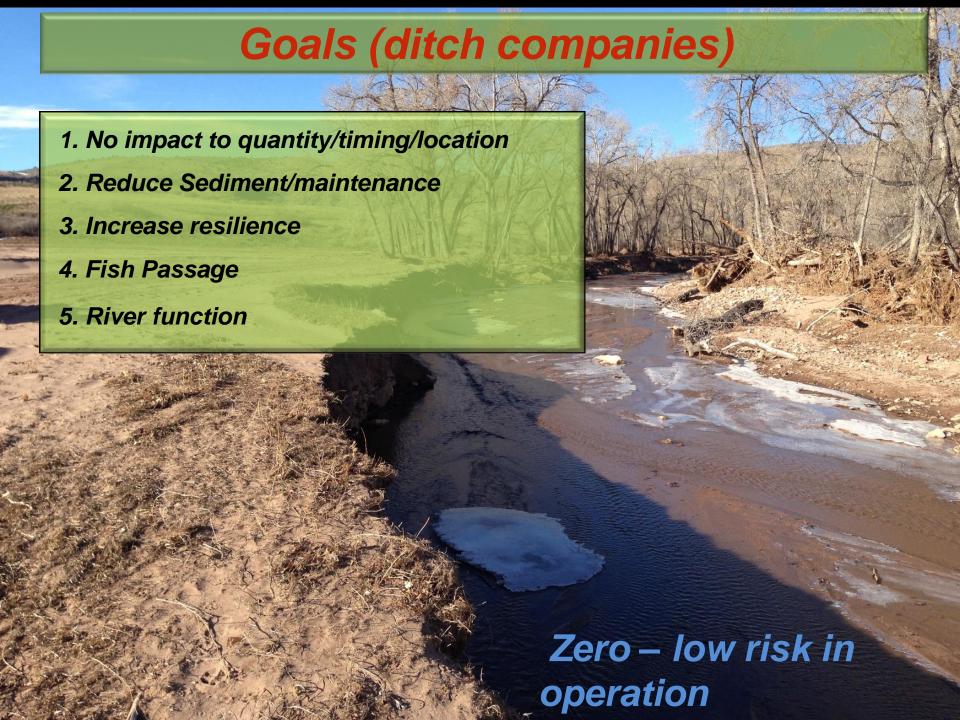

.0  | 4.0   |
| 29    | Morey Open space | 4.9               | 3.7 | 3.0   | 4.6   | 3.0  | 3.8   |
| 22    | Jasper Lake      | 4.7               | 4.8 | 3.6   | 4.8   | 1.0  | 3.8   |
| 26    | River View       | 4.7               | 2.7 | 3.4   | 3.6   | 4.0  | 3.7   |
| 25    | Loveland WTP     | 5.0               | 1.0 | 4.3   | 3.9   | 4.0  | 3.6   |
| 21    | Cedar Cove       | 4.7               | 3.3 | 3.9   | 4.0   | 2.0  | 3.6   |
| 51    | North Drake      | 5.0               | 2.9 | 3.8   | 4.0   | 2.0  | 3.6   |
| 27    | Glade Road       | 3.6               | 5.0 | 3.7   | 4.2   | 1.0  | 3.5   |
| 28    | Whiteside        | 4.5               | 2.8 | 2.9   | 3.9   | 3.0  | 3.4   |
| 49    | Crosier Mt Trail | 4.0               | 1.0 | 4.0   | 3.9   | 4.0  | 3.4   |

Top Ten























## CASE 3: Southside Diversion