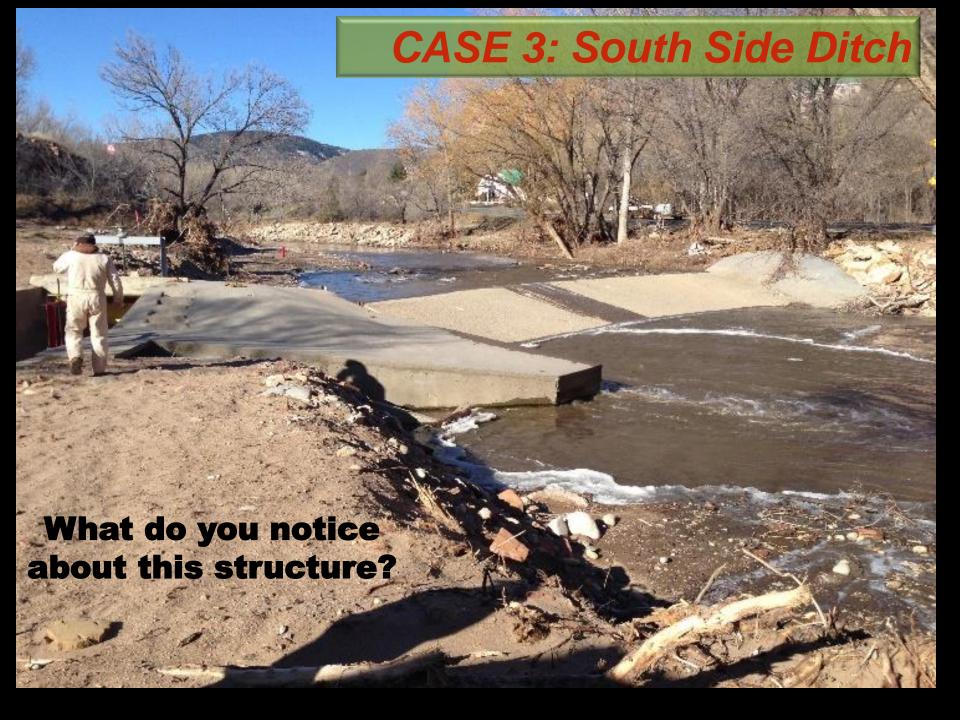

| Morey Open space | 4.9               | 3.7 | 3.0   | 4.6   | 3.0  | 3.8   |
| 22    | Jasper Lake      | 4.7               | 4.8 | 3.6   | 4.8   | 1.0  | 3.8   |
| 26    | River View       | 4.7               | 2.7 | 3.4   | 3.6   | 4.0  | 3.7   |
| 25    | Loveland WTP     | 5.0               | 1.0 | 4.3   | 3.9   | 4.0  | 3.6   |
| 21    | Cedar Cove       | 4.7               | 3.3 | 3.9   | 4.0   | 2.0  | 3.6   |
| 51    | North Drake      | 5.0               | 2.9 | 3.8   | 4.0   | 2.0  | 3.6   |
| 27    | Glade Road       | 3.6               | 5.0 | 3.7   | 4.2   | 1.0  | 3.5   |
| 28    | Whiteside        | 4.5               | 2.8 | 2.9   | 3.9   | 3.0  | 3.4   |
| 49    | Crosier Mt Trail | 4.0               | 1.0 | 4.0   | 3.9   | 4.0  | 3.4   |

Top Ten























## CASE 3: Southside Diversion