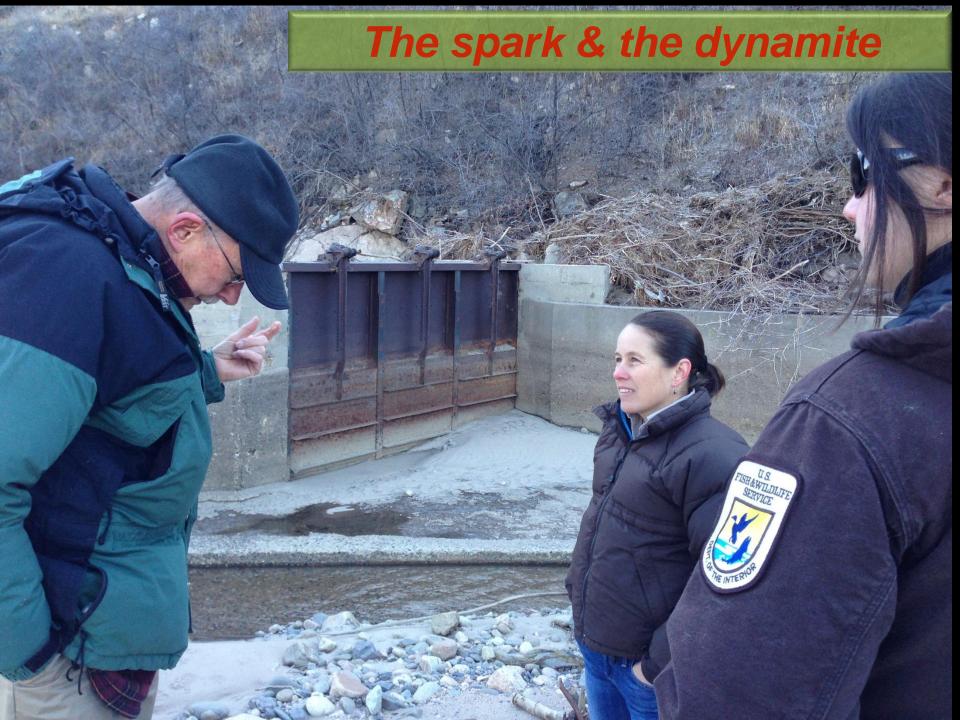

Dave Piske (Rocky Mountain Flycasters – the spark)
Pam Sponholtz (US Fish & Wildlife Service – the dynamite)

Aggradation

\$100K spent to dredge 1 canal (not completed)

~\$100K to dredge Lake Loveland