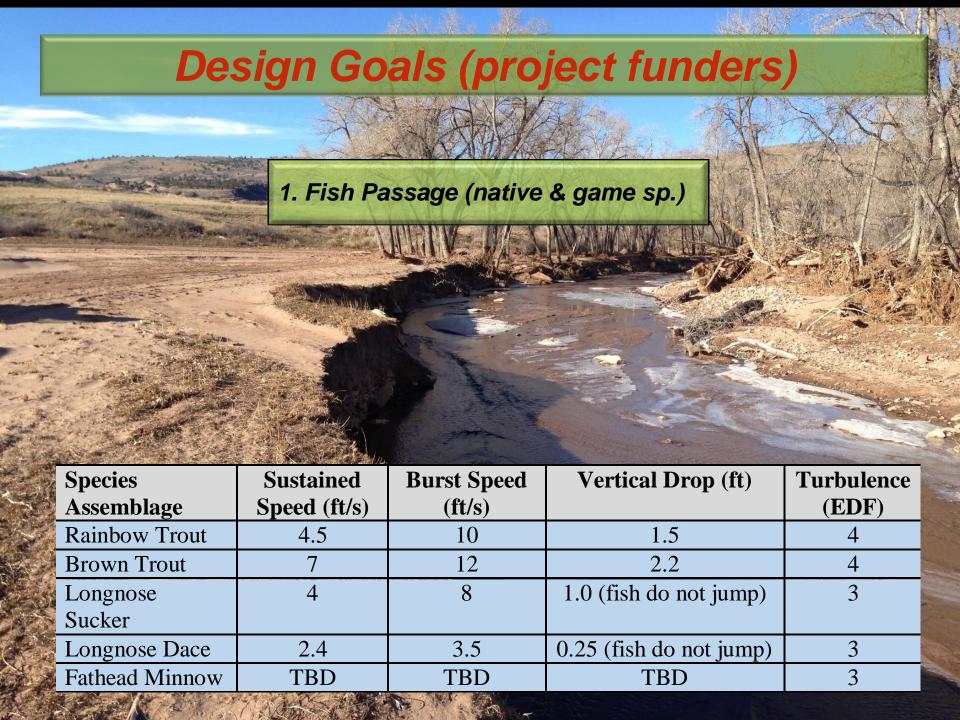

2.0  | 4.0   |
| 29    | Morey Open space | 4.9               | 3.7 | 3.0   | 4.6   | 3.0  | 3.8   |
| 22    | Jasper Lake      | 4.7               | 4.8 | 3.6   | 4.8   | 1.0  | 3.8   |
| 26    | River View       | 4.7               | 2.7 | 3.4   | 3.6   | 4.0  | 3.7   |
| 25    | Loveland WTP     | 5.0               | 1.0 | 4.3   | 3.9   | 4.0  | 3.6   |
| 21    | Cedar Cove       | 4.7               | 3.3 | 3.9   | 4.0   | 2.0  | 3.6   |
| 51    | North Drake      | 5.0               | 2.9 | 3.8   | 4.0   | 2.0  | 3.6   |
| 27    | Glade Road       | 3.6               | 5.0 | 3.7   | 4.2   | 1.0  | 3.5   |
| 28    | Whiteside        | 4.5               | 2.8 | 2.9   | 3.9   | 3.0  | 3.4   |
| 49    | Crosier Mt Trail | 4.0               | 1.0 | 4.0   | 3.9   | 4.0  | 3.4   |

Top Ten























## CASE 3: Southside Diversion